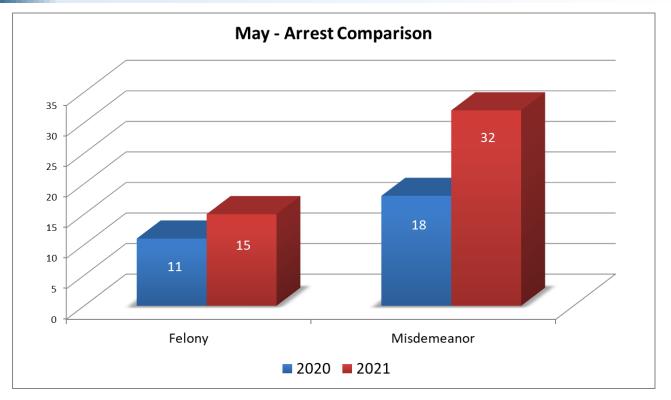

# ARRESTS

|                      | May<br>2019 | May<br>2020 | Percent<br>of Change<br>19/20 | May<br>2021 | Percent<br>of Change<br>20/21 |
|----------------------|-------------|-------------|-------------------------------|-------------|-------------------------------|
|                      |             | Arrests     |                               |             |                               |
| Felony               | 17          | 11          | -35%                          | 15          | 36%                           |
| Health & Safety Code | 0           | 1           | 100%                          | 0           | -100%                         |
| Penal Code           | 14          | 10          | -29%                          | 15          | 50%                           |
| Vehicle Code         | 3           | 0           | -100%                         | 0           | 0%                            |
| Misdemeanor          | 28          | 18          | -36%                          | 32          | 78%                           |
| Health & Safety Code | 6           | 3           | -50%                          | 10          | 233%                          |
| Penal Code           | 12          | 8           | -33%                          | 13          | 63%                           |
| Vehicle Code         | 10          | 7           | -30%                          | 9           | 29%                           |