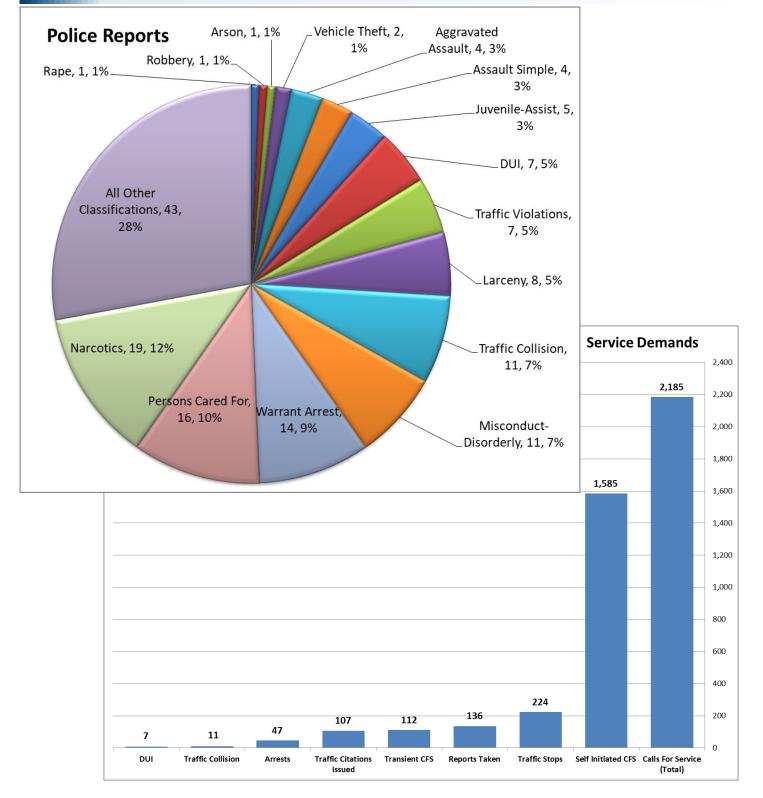

#### POLICE REPORTS AND SERVICE DEMANDS

## TRAFFIC

|                   | May<br>2019 | May<br>2020 | Percent<br>of Change<br>19/20 | May<br>2021 | Percent<br>of Change<br>20/21 |  |  |  |  |
|-------------------|-------------|-------------|-------------------------------|-------------|-------------------------------|--|--|--|--|
| Traffic           |             |             |                               |             |                               |  |  |  |  |
| Citations         | 50          | 72          | 44%                           | 107         | 49%                           |  |  |  |  |
| Traffic Stops     | 113         | 169         | 50%                           | 224         | 33%                           |  |  |  |  |
| DUI               | 13          | 7           | -46%                          | 7           | 0%                            |  |  |  |  |
| Traffic Collision | 10          | 5           | -50%                          | 11          | 120%                          |  |  |  |  |

#### DISPATCH

|                         | May<br>2019 | May<br>2020 | Percent<br>of Change<br>19/20 | May<br>2021 | Percent<br>of Change<br>20/21 |  |  |  |  |
|-------------------------|-------------|-------------|-------------------------------|-------------|-------------------------------|--|--|--|--|
| Dispatch                |             |             |                               |             |                               |  |  |  |  |
| Calls for Service (CFS) | 1,638       | 1,902       | 16%                           | 2,185       | 15%                           |  |  |  |  |
| Transient Related       | 139         | 147         | 6%                            | 112         | -24%                          |  |  |  |  |
| CFS Average 24 hr.      | 55          | 63          | 15%                           | 72          | 14%                           |  |  |  |  |
| Priority 1              |             |             |                               |             |                               |  |  |  |  |
| Response Time           | 5:04        | 4:43        | 0:21                          | 4:12        | 0:31                          |  |  |  |  |

#### REPORTS

|                 | May<br>2019 | May<br>2020 | Percent<br>of Change<br>19/20 | May<br>2021 | Percent<br>of Change<br>20/21 |  |  |  |
|-----------------|-------------|-------------|-------------------------------|-------------|-------------------------------|--|--|--|
| Reports         |             |             |                               |             |                               |  |  |  |
| General Crime   | 150         | 137         | -9%                           | 136         | -1%                           |  |  |  |
| 5150 W.I.       | 5           | 13          | 160%                          | 11          | -15%                          |  |  |  |
| Field Interview | 17          | 10          | -41%                          | 6           | -40%                          |  |  |  |